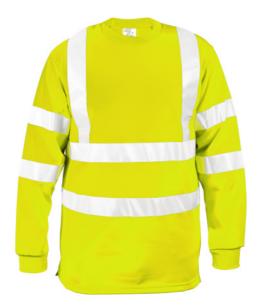

## ULTIMATE HI VIS SWEATSHIRT

The Ultimate range of garments offer excellent colour retention with excellent size and shape stability. They are made from a breathable, wicking fabric with a textured inner face to aid wearer comfort.

340 gsm, crew neck or v-neck, set in sleeve, open or welt bottom.

EN ISO 20471 RIS-3279 (Orange)

## Tel: +44 (0)1790 755821 sales@idworkwear.co.uk www.idworkwear.co.uk

The Ultimate Hi Vis Sweatshirt is available with a crew neck and an open bottom from stock. V-neck and/or welt bottom are made to order.