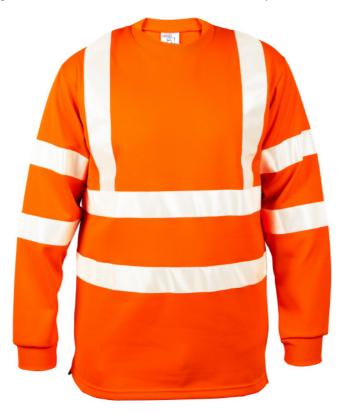

## ULTIMATE HI VIS SWEATSHIRT

The Ultimate range of garments offer excellent colour retention with excellent size and shape stability. They are made from a breathable, wicking fabric with a textured inner face to aid wearer comfort.

340 gsm, crew neck or v-neck, set in sleeve, open or welt bottom.

EN ISO 20471 RIS-3279 (Orange)

## Tel: +44 (0)1790 755821 sales@idworkwear.co.uk www.idworkwear.co.uk

The Ultimate Hi Vis Sweatshirt is available with a crew neck and an open bottom from stock. V-neck and/or welt bottom are made to order.